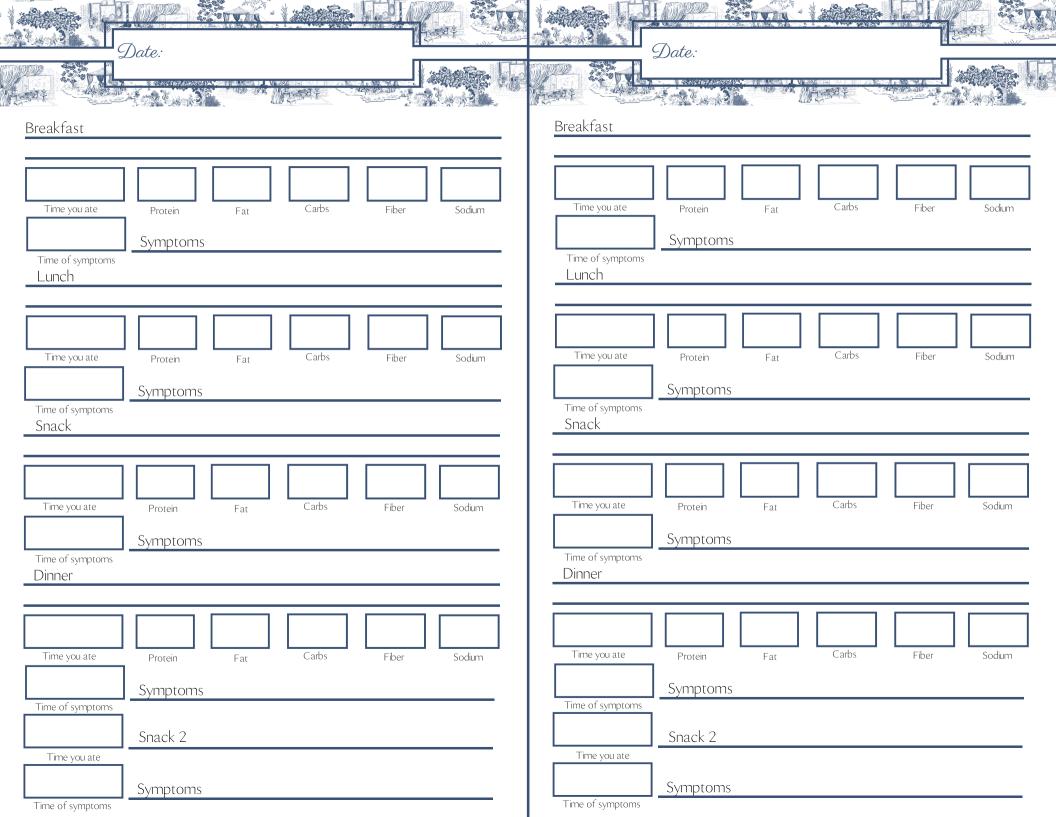

## Instructions:

- This printable is to help you determine if a particular food is causing any immediately noticeable gastrointestinal symptoms.
- Record everything that you are for a meal on the lines provided.
- Record the time that you are that meal in the box provided.
- Record the macro-nutrients for all of the items (you will need your calculator) for the meal in the boxes provided.
- If you develop any symptoms record what symptoms on the line provided and the time of onset in the box provided.